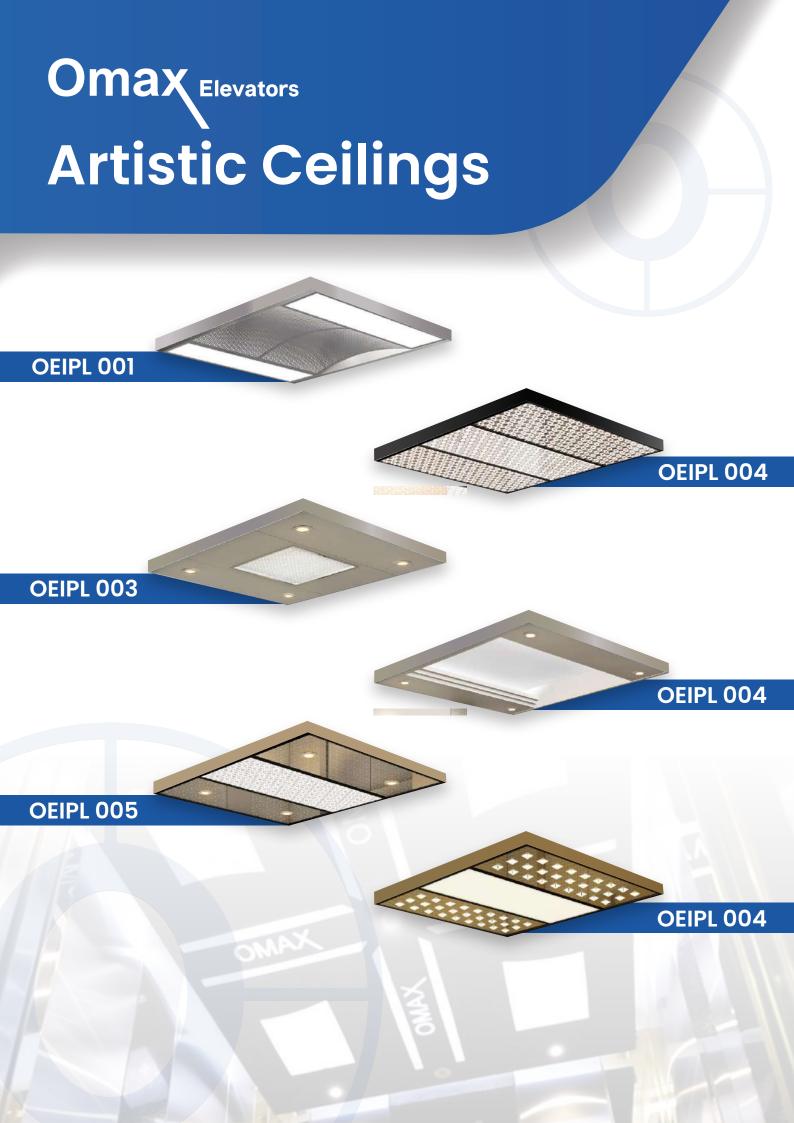

# Omax Elevators C.O.P. & L.O.P.

- Surface Mounted
- Standard Finish SS Hairline
- Button Square/Round with Braille & Red colour
- ⊕ Display Color RED/WHITE/BLUE.