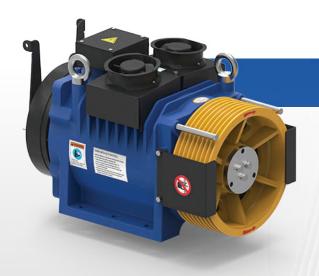

# Omax Elevators Machine Motors

## MRL (Gearless)

#### **OELM-444**

- Outy Load (Kg): (2:1) 1768-2500
- O Car Speed (m/s): 1.00-2.50
- Brake Voltage (D.C): 110v