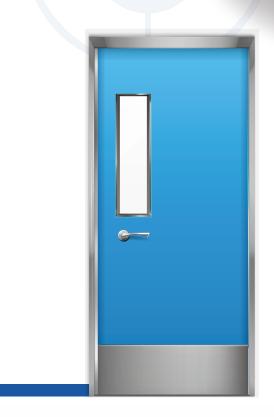

# Omax Elevators Types of Doors

**Swing Doors** 

**G.I. Powder Coated** 

**Imperforated Doors** 