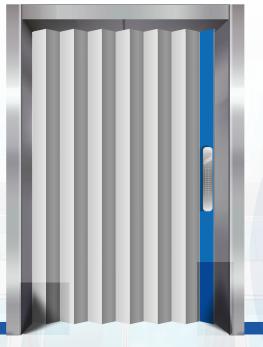

# Omax Elevators Types of Doors

**Glass Doors** 

S. S. Stainless Steel

Collapsible Door