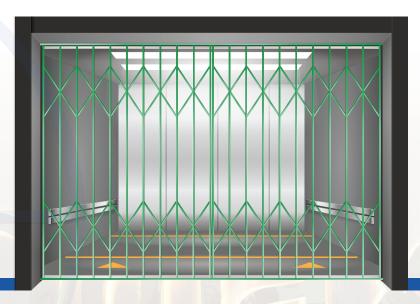

# Omax Elevators Types of Doors

**Glass Doors** 

S. S. Stainless Steel

Collapsible Door