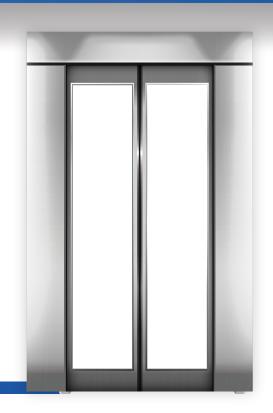

# Omax Elevators Types of Doors

**Swing Doors** 

**G.I. Powder Coated** 

**Imperforated Doors** 