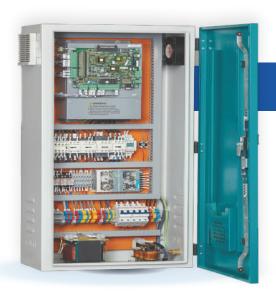

# Omax Elevators Elevator Controller

### **Traction (Geared)**

- With OE9007 34 Stop Down Collective Selective.
- With AD9006 15 Stop Down Collective and 11 Stop Collective Selective
- Speed: 0.65 to 3 m/sec.

## MRL (Gearless)

- The elevator integrated drive and controller is designed with closed loop vector controller for higher performance.
- Opposite PWM carrier modulation technology ensures reduced motor noise.
- Direct-to-floor landing. Smooth ride comfort, optimal travel mean time.