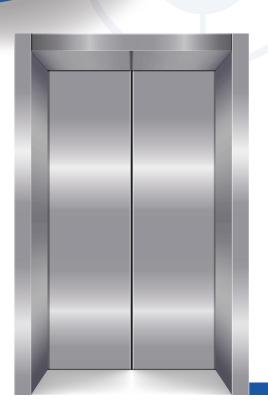

# Omax Elevators Types of Doors

**Swing Doors** 

**G.I. Powder Coated** 

**Imperforated Doors** 