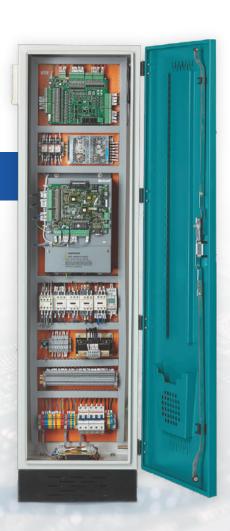

# Omax Elevators Elevator Controller

### **Traction (Geared)**

- With OE9007 34 Stop Down Collective Selective.
- With AD9006 15 Stop Down Collective and 11 Stop Collective Selective
- Speed: 0.65 to 3 m/sec.

## MRL (Gearless)

- The elevator integrated drive and controller is designed with closed loop vector controller for higher performance.
- Opposite PWM carrier modulation technology ensures reduced motor noise.
- Direct-to-floor landing. Smooth ride comfort, optimal travel mean time.