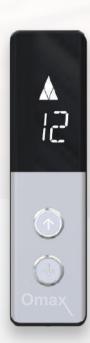

# Omax Elevators C.O.P. & L.O.P.

- Surface Mounted
- Standard Finish SS Hairline
- Button Square/Round with Braille & Red colour
- ⊕ Display Color RED/WHITE/BLUE.