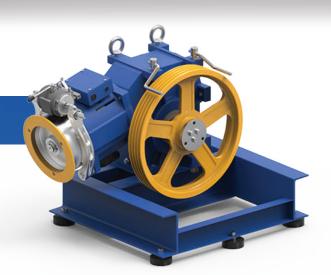

# Omax Elevators Machine Motors

## Traction (Geared)

#### OELT-44

- Gear Ratio: 1/46, 1/55, 2/55
- Duty Load (Kg): (1:1) 680-1360
- Async. speed(m/s)(1:1): 0.65-1.00
- ⊕ Brake Voltage (D.C) : 110v, 220v