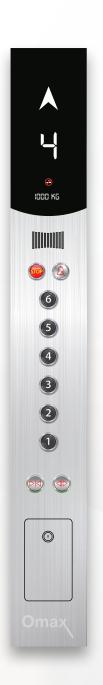

# Omax Elevators C.O.P. & L.O.P.

- Surface Mounted
- Standard Finish SS Hairline
- Button Square/Round with Braille & Red colour
- ⊕ Display Color RED/WHITE/BLUE.