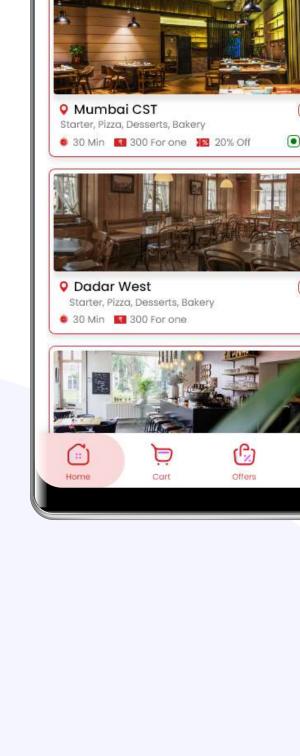

Q Search food or restaurant

Nearby Outlets Serving cakes

Secret Recipe

101 AVP, Vasant Nagar, CST, Mumbai Starter, Pizza, Desserts, Bakery 30 Mins 300 For one 20% Off Veg Only Non-veg Only Egg Only Best in cake Signature Tiramisu