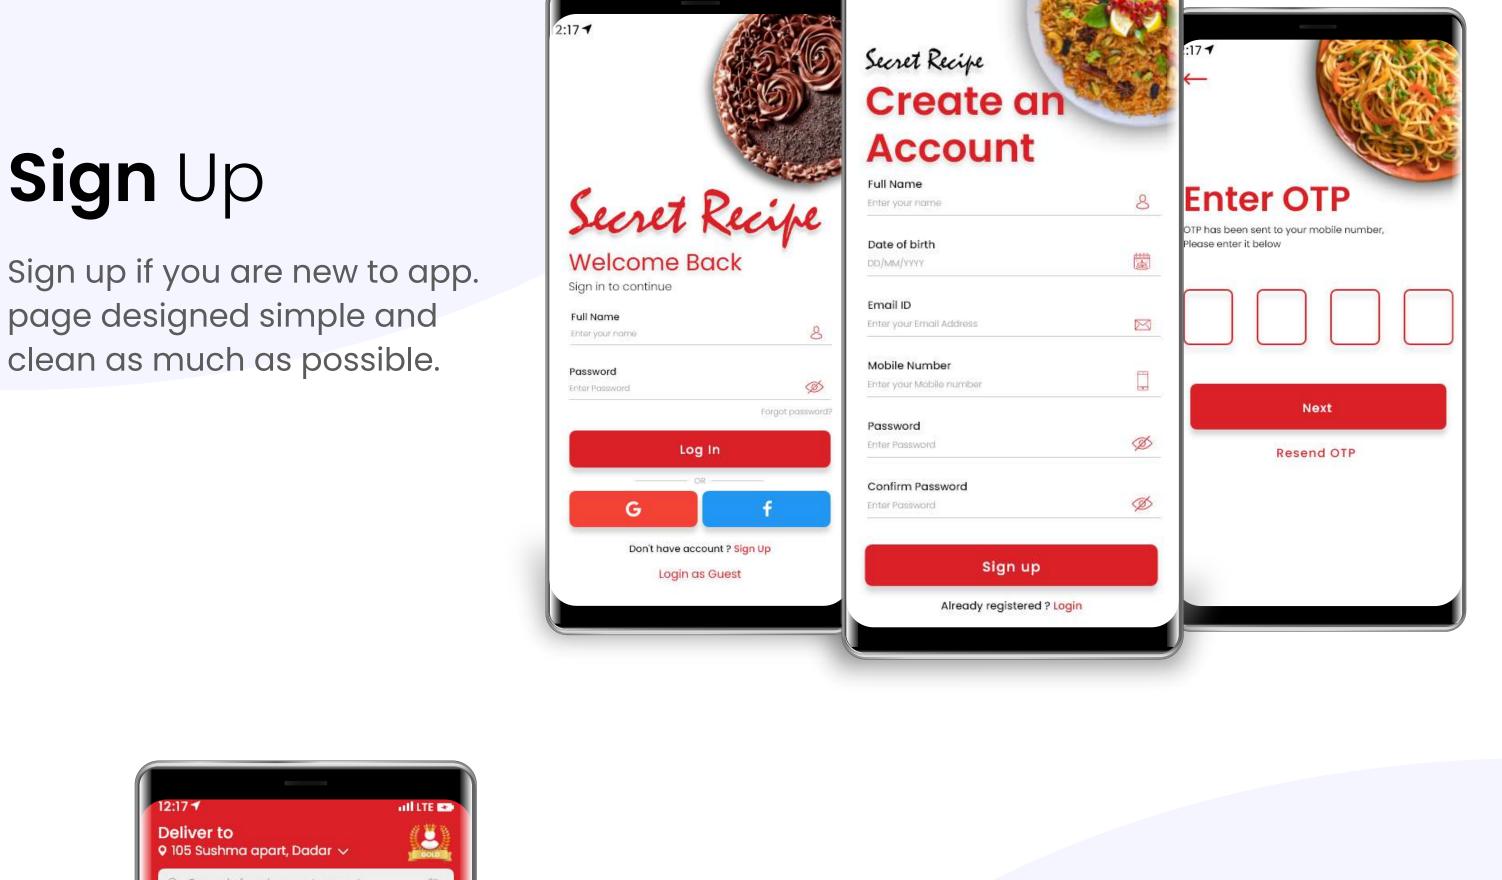

## clean as much as possible.

Sign Up

Deliver to

🔾 105 Sushma apart, Dadar 🗸

Customize your own

Q Search food or restaurant

page designed simple and