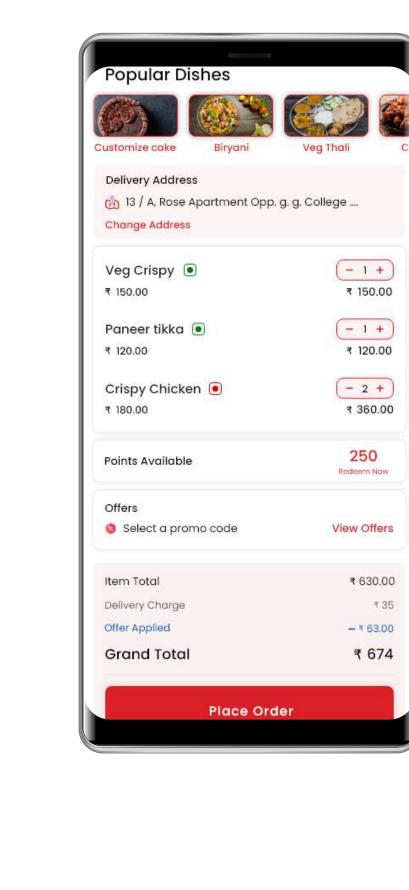

# and how much they spend.

Home Page

Secret Recipe

Starter

Starter, Pizza, Desserts, Beverages

101 AVP, Vasant Nagar, CST, Mumbai

o 30 Mins 🔣 300 For one 🔀 20% Off

Veg Only Non-veg Only Egg Only

Secret Recipe

On the home screen users can easily find Secret recipe

outlets base on there locations home screen also

includes Point system it shows user total points

Deliver to

🔾 105 Sushma apart, Dadar 🗸

Q Search food or restaurant

Nearby Outlets Serving cakes

Secret Recipe

101 AVP, Vasant Nagar, CST, Mumbai Starter, Pizza, Desserts, Bakery 30 Mins 300 For one 20% Off Veg Only Non-veg Only Egg Only Best in cake Signature Tiramisu