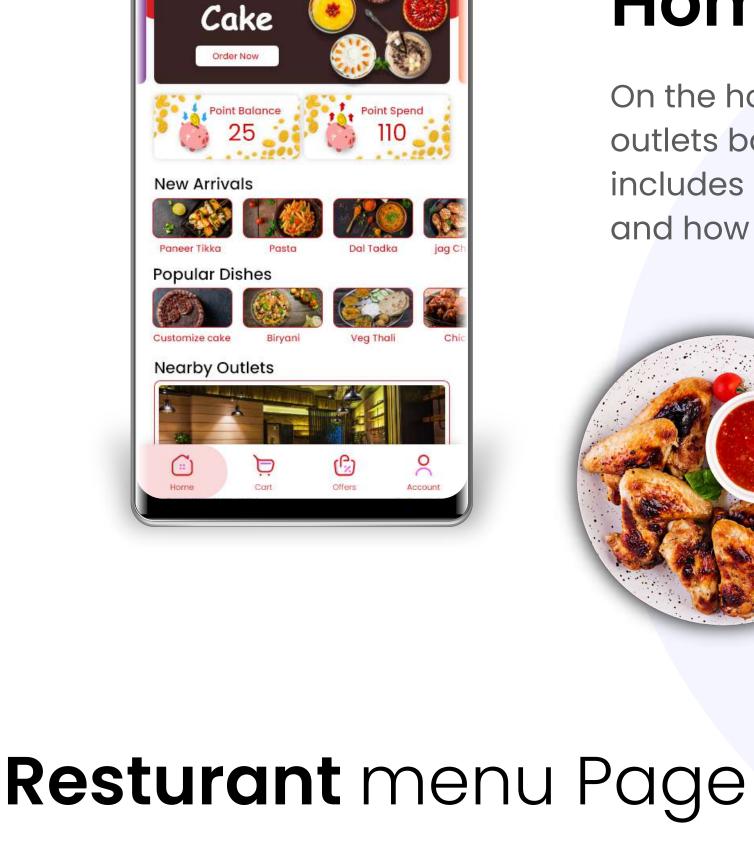

# and how much they spend.

Home Page

Secret Recipe

Starter

Starter, Pizza, Desserts, Beverages

101 AVP, Vasant Nagar, CST, Mumbai

o 30 Mins 🔣 300 For one 🔀 20% Off

Veg Only Non-veg Only Egg Only

Secret Recipe

On the home screen users can easily find Secret recipe

outlets base on there locations home screen also

includes Point system it shows user total points

Deliver to

🔾 105 Sushma apart, Dadar 🗸