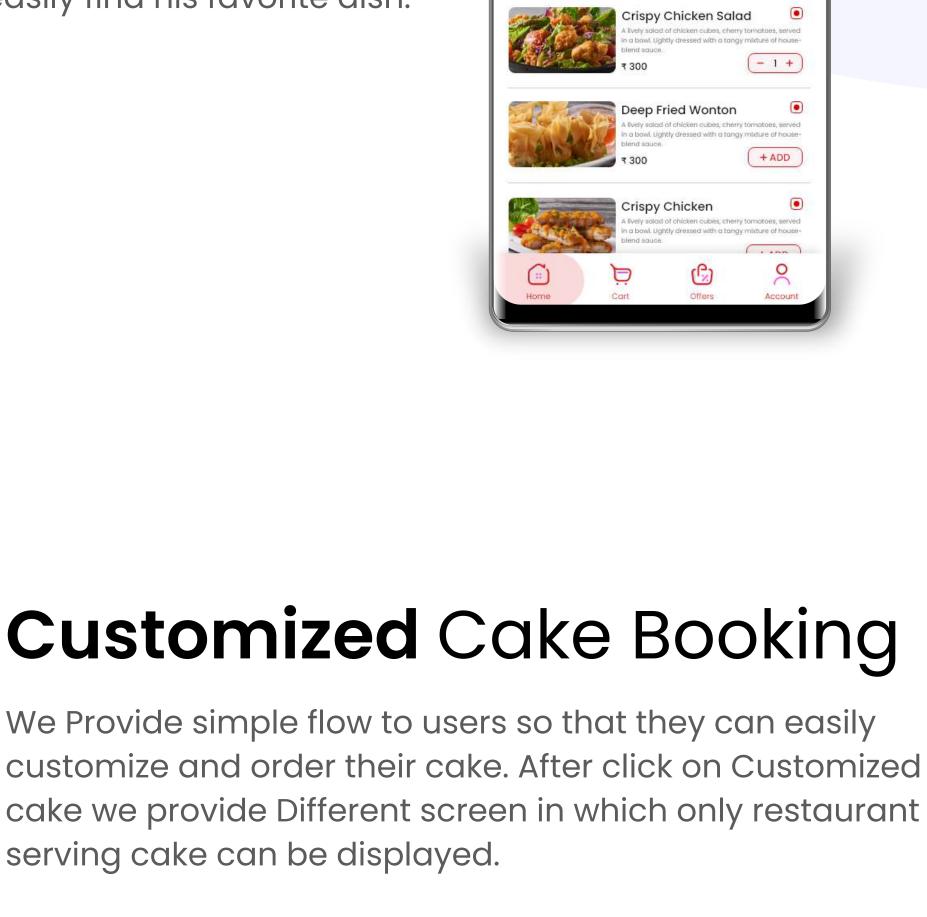

# and how much they spend.

Home Page

Secret Recipe

Starter

Starter, Pizza, Desserts, Beverages

101 AVP, Vasant Nagar, CST, Mumbai

o 30 Mins 🔣 300 For one 🔀 20% Off

Veg Only Non-veg Only Egg Only

Secret Recipe

On the home screen users can easily find Secret recipe

outlets base on there locations home screen also

includes Point system it shows user total points

Deliver to

🔾 105 Sushma apart, Dadar 🗸