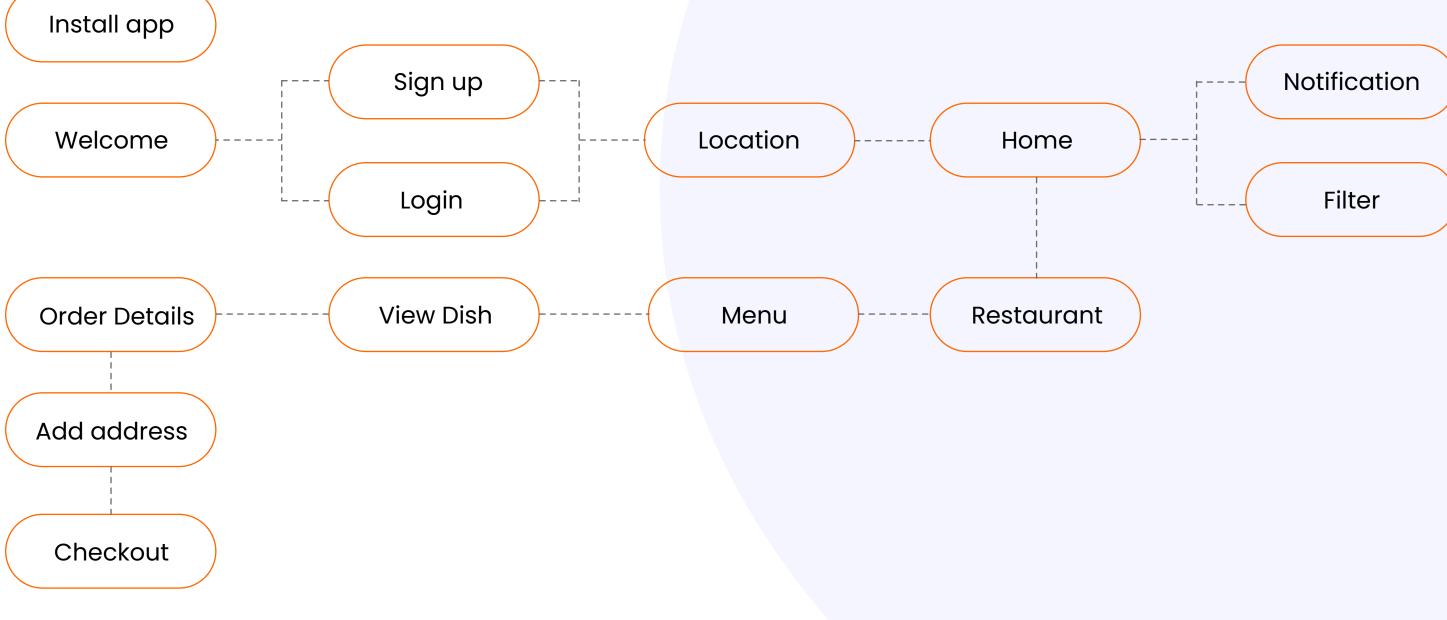

### Simple flow allows users to get to the desired food destination in a few taps.

**User** Flow