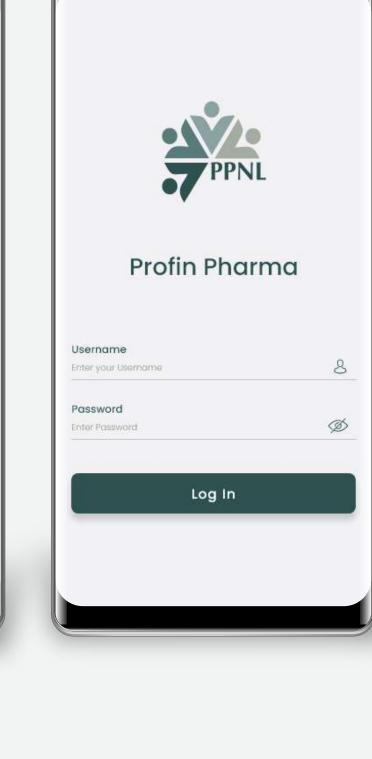

## Sign up if you are new to app. We designed screens simple and clean as much as possible.

Sign Up

#2F5151

#9C9C9C

Home Page

different option - PPNL Form, Collection Form, Credit Note and Reports. We also show current notification on the top in the home screen