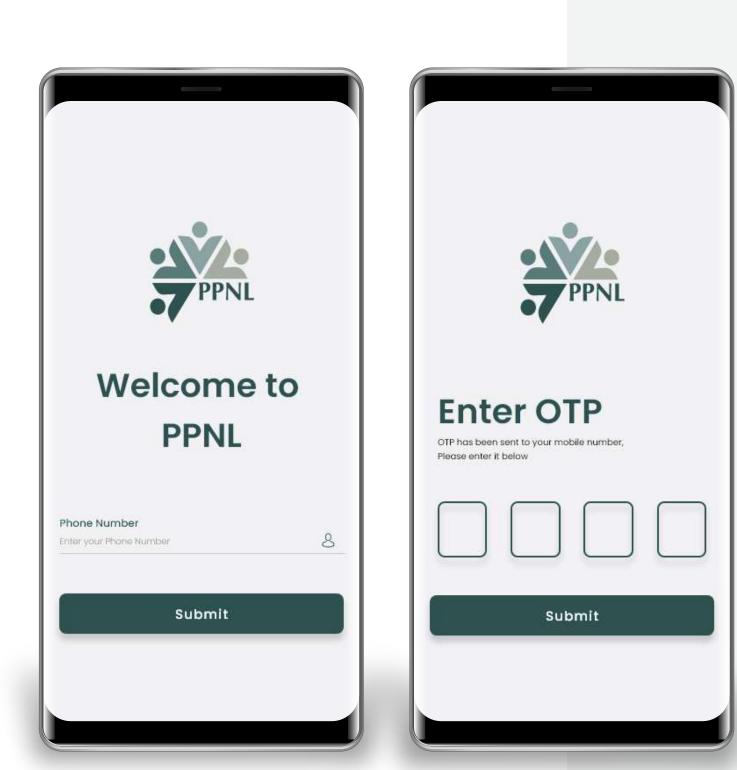

## Sign up if you are new to app. We designed screens simple and clean as much as possible.

Sign Up

#2F5151

#9C9C9C

Home Page

different option - PPNL Form, Collection Form, Credit Note and Reports. We also show current notification on the top in the home screen