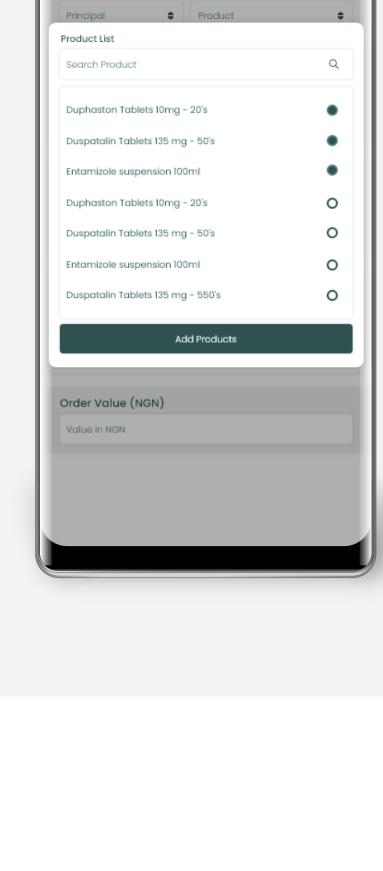

### Collection Form Select Type Direct Supply Select Mega D Name

Enter Customer Name Manually Zone Customer Invoice Customer Collection Amount **New Customer** 

Collection Form screen for payment Collection if not paid in PPNL Order Supply