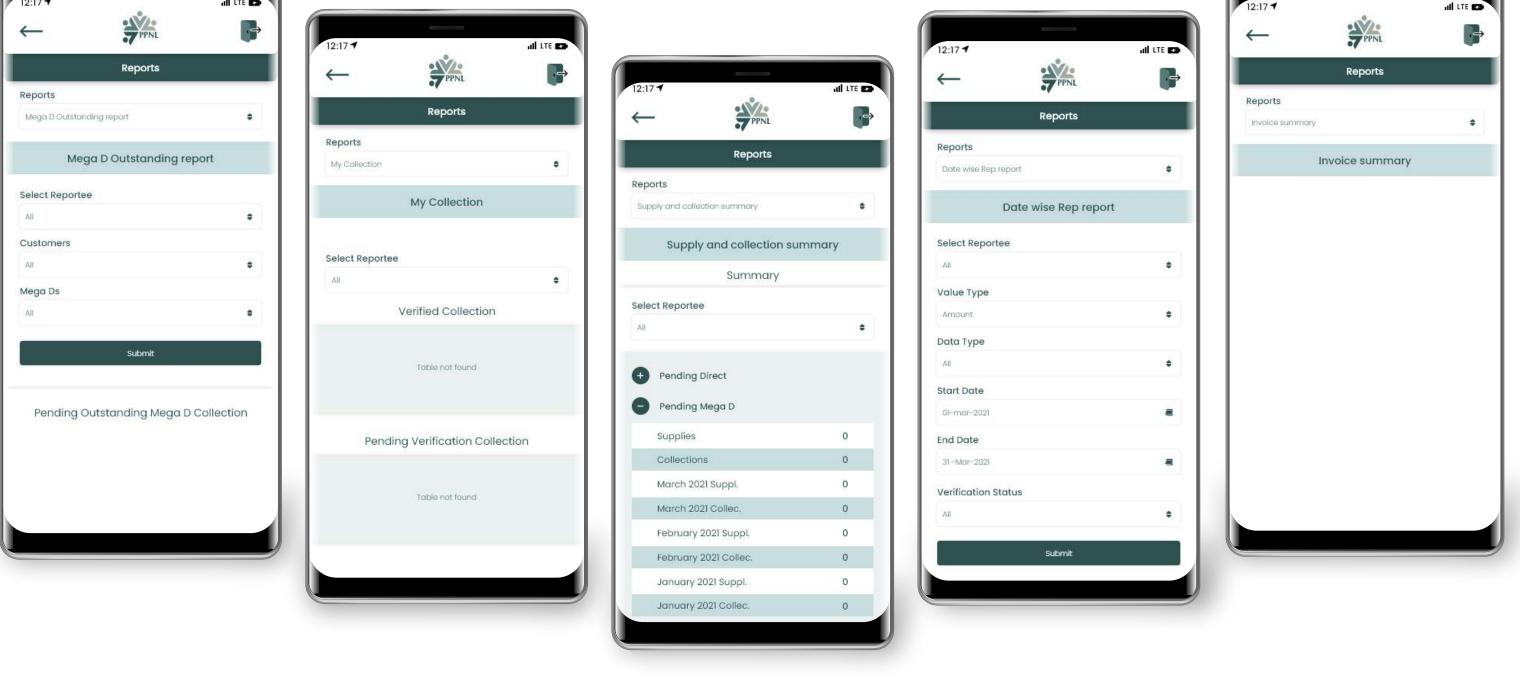

♠ Your invoice no. 165436584 bas been approved

**Credit Note** 

that is to be returned.

12:17 ◀

Report Screens

We have simplified the report screen. User can select the filters and generate the

report accordingly