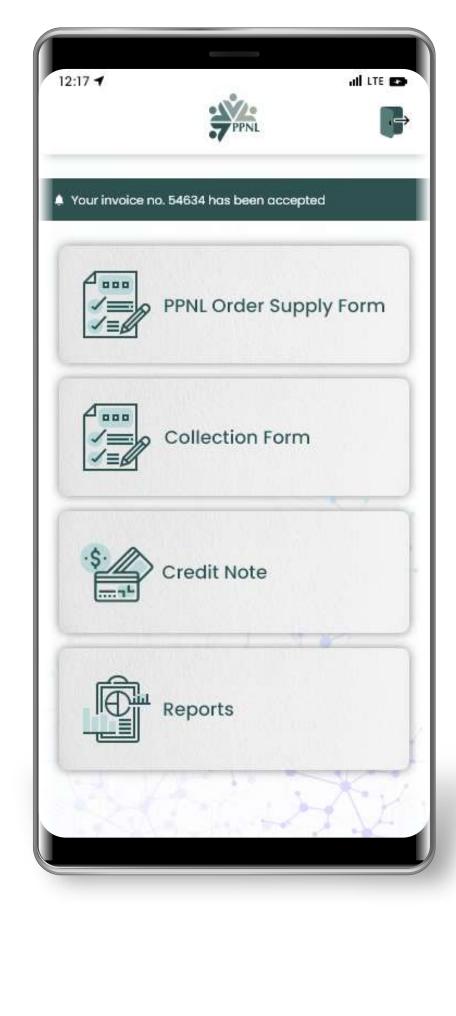

## Sign up if you are new to app. We designed screens simple and clean as much as possible.

Sign Up

#2F5151

#9C9C9C

Home Page

different option - PPNL Form, Collection Form, Credit Note and Reports. We also show current notification on the top in the home screen

On the home screen the user will have four