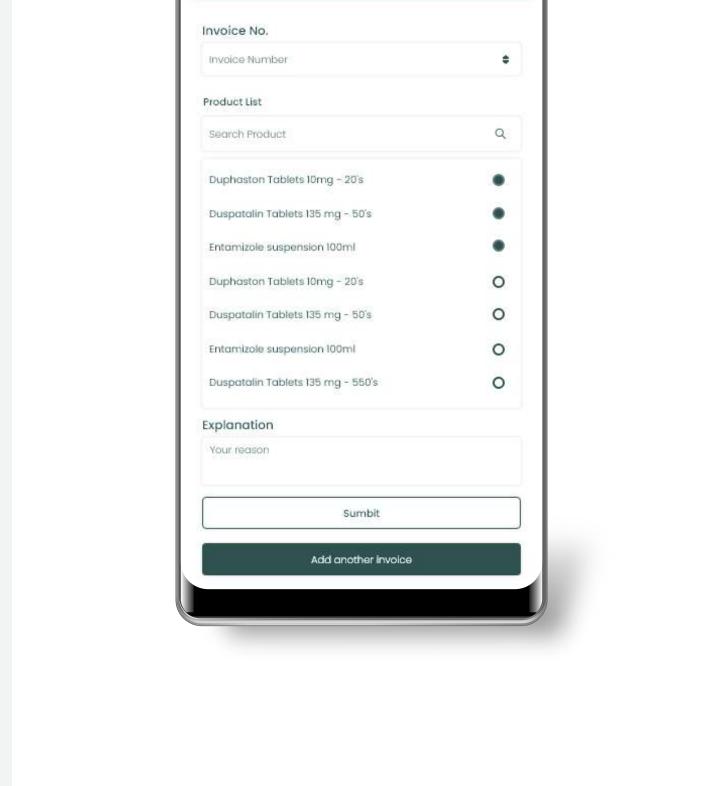

# **Credit** Note To create a credit note user first selects the

invoice number against which the credit is

to be generated. Then select the product

▲ Your invoice no. 5425474 rejected

A Your invoice no 213535443651 has been accepted.

♠ Your invoice no. 165436584 bas been approved

**Credit Note** 

that is to be returned.

12:17 ◀

Report Screens

We have simplified the report screen. User can select the filters and generate the

report accordingly