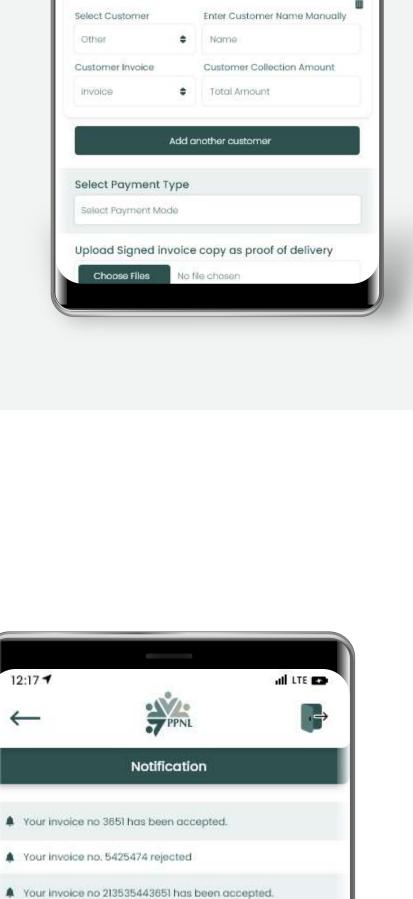

### Collection Form Select Type Direct Supply Select Mega D Name

Enter Customer Name Manually Zone Customer Invoice Customer Collection Amount **New Customer** 

Collection Form screen for payment Collection if not paid in PPNL Order Supply

After clicking on the notification bar it takes the

user to the notification screen where all the

notifications can be seen.

# **Credit** Note To create a credit note user first selects the

invoice number against which the credit is

to be generated. Then select the product

▲ Your invoice no. 5425474 rejected

A Your invoice no 213535443651 has been accepted.

♠ Your invoice no. 165436584 bas been approved

A Your invoice no. 165436584 bas been approved

♠ Your invoice no 213535443651 has been accepted.

▲ Your invoice no 213535443651 has been accepted.

Your invoice no 213535443651 has been accepted.

A Your invoice no 213535443651 has been accepted.

♣ Your invoice no 21353 has been Rejected

▲ Your invoice no 21353 has been Rejected

A Your invoice no 21353 has been Rejected

Your invoice no. 165436584 bas been approved

♠ Your invoice no. 165436584 bas been approved

**Credit Note** 

that is to be returned.

12:17 ◀

Report Screens

We have simplified the report screen. User can select the filters and generate the

report accordingly