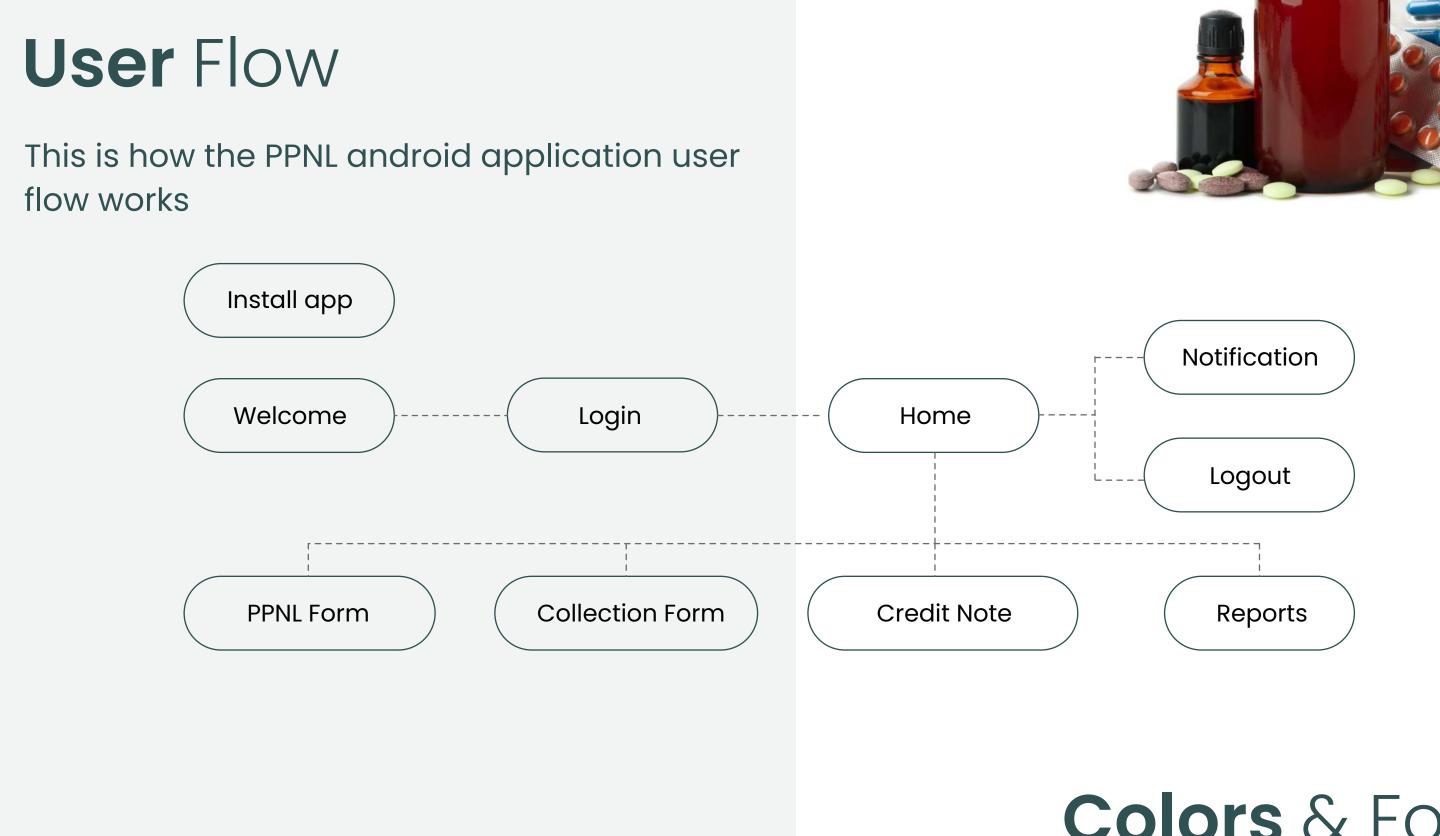

## **About** Project

This is a Mobile application, Which allows PPNL representatives or managers to easily take orders & collection from clients.

## Sign up if you are new to app. We designed screens simple and clean as much as possible.

Sign Up

#2F5151

#9C9C9C

Home Page

different option - PPNL Form, Collection Form, Credit Note and Reports. We also show current notification on the top in the home screen

On the home screen the user will have four